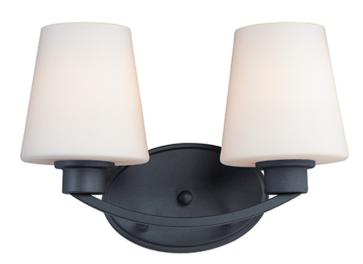

### **PRODUCT DESCRIPTION**

Graceful arcs of rectangular tubing transition to round cups that support tapered Satin White glass shades creating a crisp and clean transitional design. The frame is finished in your choice of Satin Nickel or Black which bridges modern and transitional design aesthetics.