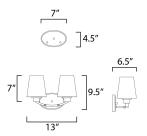

# **MEASUREMENTS**

DIMENSION : 13" W x 9.5" H x 6.5" Ext **BACK PLATE** : 7" W x 4.5" H x 7" HCO

HANGING WEIGHT : 2.53 lb