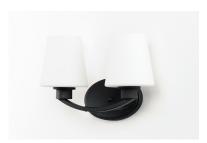

### **PRODUCT DESCRIPTION**

Graceful arcs of rectangular tubing transition to round cups that support tapered Satin White glass shades creating a crisp and clean transitional design. The frame is finished in your choice of Satin Nickel or Black which bridges modern and transitional design aesthetics.